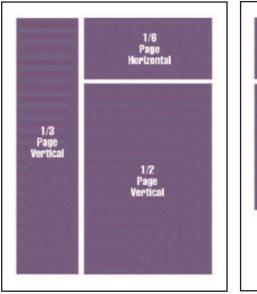

### Ad Sizes & Specifications

| Full Page           | 7.375' x 9.75"         |
|---------------------|------------------------|
|                     | bleed - 8.5" x 11.125" |
| 2/3 page Vertical   | 4.868" x 9.75"         |
| 1/2 Page Vertical   | 4.868" x 7.271"        |
| 1/2 Page Horizontal | 7.375" x 4.806"        |
|                     | bleed - 8.5" x 5.542"  |
| 1/3 Page Vertical   | 2.361" x 9.75"         |
| 1/3 Page Square     | 4.868" x 4.8"          |
| 1/6 Page Vertical   | 2.361" x 4.8"          |
| 1/6 Page Horizontal | 4.868" x 2.333"        |
| 1/12 Page           | 2.361" x 2.333"        |