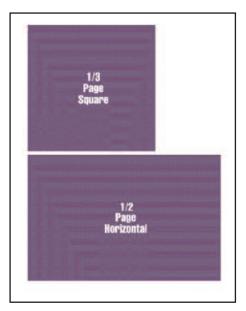

### Ad Sizes & Specifications

| Full Page           | 7.375' x 9.75"         |
|---------------------|------------------------|
|                     | bleed - 8.5" x 11.125" |
| 2/3 page Vertical   | 4.868" x 9.75"         |
| 1/2 Page Vertical   | 4.868" x 7.271"        |
| 1/2 Page Horizontal | 7.375" x 4.806"        |
|                     | bleed - 8.5" x 5.542"  |
| 1/3 Page Vertical   | 2.361" x 9.75"         |
| 1/3 Page Square     | 4.868" x 4.8"          |
| 1/6 Page Vertical   | 2.361" x 4.8"          |
| 1/6 Page Horizontal | 4.868" x 2.333"        |
| 1/12 Page           | 2.361" x 2.333"        |