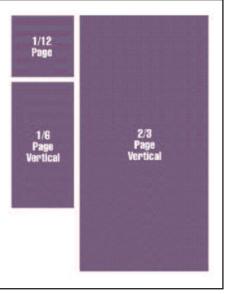

### Ad Sizes & Specifications

| Full Page           | 7.375' x 9.75"         |
|---------------------|------------------------|
|                     | bleed - 8.5" x 11.125" |
| 2/3 page Vertical   | 4.868" x 9.75"         |
| 1/2 Page Vertical   | 4.868" x 7.271"        |
| 1/2 Page Horizontal | 7.375" x 4.806"        |
|                     | bleed - 8.5" x 5.542"  |
| 1/3 Page Vertical   | 2.361" x 9.75"         |
| 1/3 Page Square     | 4.868" x 4.8"          |
| 1/6 Page Vertical   | 2.361" x 4.8"          |
| 1/6 Page Horizontal | 4.868" x 2.333"        |
| 1/12 Page           | 2.361" x 2.333"        |