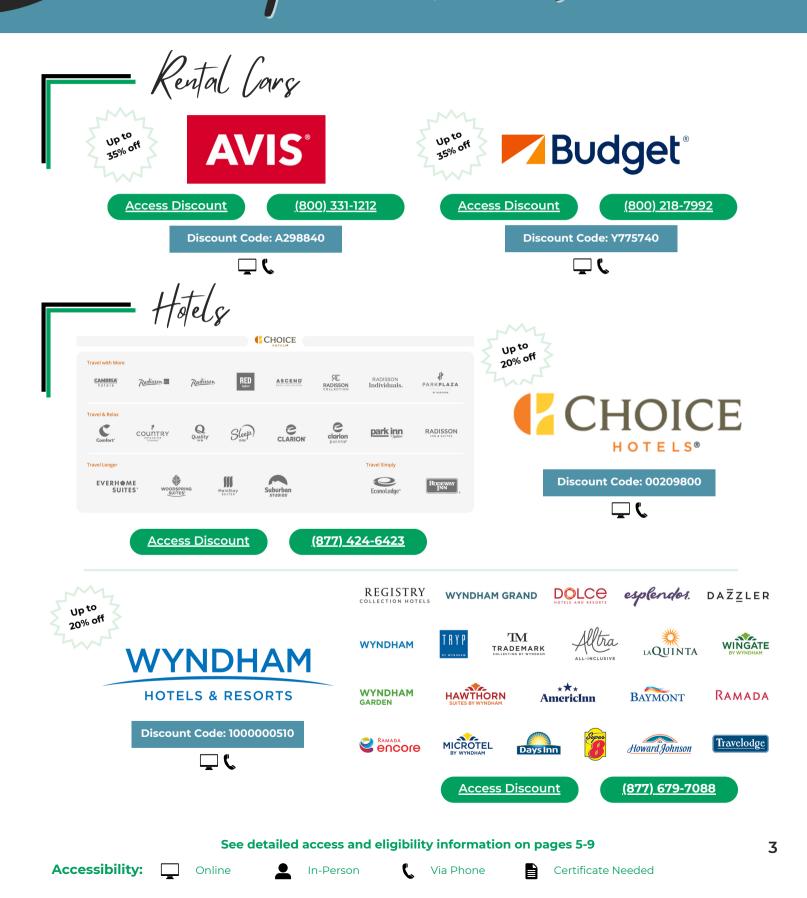

## Investing in your Health & Home

| Benefit                | Eligibility & Offer                                                                                                                                                                                                                                                                                                                                                                                                                                                  | Notes/Tips                                                                                                                                                                                                                                                                           |
|------------------------|----------------------------------------------------------------------------------------------------------------------------------------------------------------------------------------------------------------------------------------------------------------------------------------------------------------------------------------------------------------------------------------------------------------------------------------------------------------------|--------------------------------------------------------------------------------------------------------------------------------------------------------------------------------------------------------------------------------------------------------------------------------------|
| Agelity                | <ul> <li>Offer: Up to 65% savings for name-brand and generic drugs.</li> <li>Use the link below to print your savings card and locate a participating pharmacy (enter zip code and drug name).</li> <li>Present the card to your participating pharmacy during checkout and ask them to enter the info into their electronic billing system.</li> <li><u>http://webtools.agelity.com/index.aspx?</u><br/><u>sGUI=a538674a-01da-449d-b395-01572816e931</u></li> </ul> | • The card is not an insurance<br>benefit and will not offer<br>additional savings on<br>pharmacy discounts offered<br>through insurance plans.                                                                                                                                      |
| AirMedCare<br>Network  | <ul> <li>Offer: Receive an exclusive discount on an air medical membership to cover medical flight expenses when flown only by an AirMedCare Network provider.</li> <li>Follow the link below, click "Join/Renew" and use the code 12615-SC-BUS or call 1 (800) 793-0010</li> <li><u>https://www.airmedcarenetwork.com/</u></li> </ul>                                                                                                                               | • Expenses are only covered when flown by an AirMedCare network provider which is not guaranteed.                                                                                                                                                                                    |
| Avis                   | <ul> <li>Offer: Save up to 35 percent off Avis base rates with PAY NOW* for max savings. Combine this discount with other offers like free upgrades.</li> <li>Visit <u>www.avis.com/scfb</u> or call 1 (800) 331-1212</li> <li>Enter the Avis Worldwide Discount (AWD) number A298840 if not already populated during the search.</li> </ul>                                                                                                                         | <ul> <li>Discount rates may vary<br/>between 10 and 35 percent,<br/>depending on time of year,<br/>availability, selection of PAY<br/>NOW<sup>TM</sup>, and other factors.</li> <li>Discount may NOT be stacked<br/>with other AWD corporate or<br/>membership discounts.</li> </ul> |
| Biltmore               | <ul> <li>Offer: Get exclusive savings on admission online for<br/>Biltmore Enhanced Experience tickets</li> <li>Visit <u>Biltmore.com/corporateperk</u> and enter the<br/>promo code 'scfbf' in the text box when prompted.</li> </ul>                                                                                                                                                                                                                               | • Discount code is case sensitive<br>and will not work on the main<br>Biltmore website. Use only the<br>link provided.                                                                                                                                                               |
| Broadway<br>Grand Prix | <ul> <li>Offer: Save up to \$10 on tickets to Broadway Grand<br/>Prix Family Race Park.</li> <li>Use the link below and enter the username: SCFBF1<br/>and password: SouthCarolina</li> <li><u>https://lazarus-broadwaygrandprix.secure-<br/>cdn.na3.accessoticketing.com/embed/login.php?</u><br/><u>emerchant_id=200201&amp;merchant_id=200396</u></li> </ul>                                                                                                      | <ul> <li>Hours of operation vary during the year.</li> <li>Visit <u>BroadwayGrandPrix.com</u> for hours of operation.</li> </ul>                                                                                                                                                     |
| Budget                 | <ul> <li>Offer: Save up to 35 percent off Budget base rates with PAY NOW for max savings. Combine this discount with other offers like free upgrades.</li> <li>Visit www.budget.com/scfb or call 1 (800) 218-7992 to make a reservation.</li> <li>Use or enter the Budget Customer Discount (BCD) number Y775740 if not already populated during the search.</li> </ul>                                                                                              | <ul> <li>Discount rates may vary<br/>between 10 and 35 percent,<br/>depending on time of year,<br/>availability, selection of PAY<br/>NOW<sup>™</sup>, and other factors.</li> <li>Discount may NOT be stacked<br/>with other BCD corporate or<br/>membership discounts.</li> </ul>  |

| Benefit       | Eligibility & Offer                                                                                                                                                                                                                                                                                                                                                                                                                                                                                                                                                                                                  | Notes/Tips                                                                                                                                                                                                                                                                                                                                                                                               |
|---------------|----------------------------------------------------------------------------------------------------------------------------------------------------------------------------------------------------------------------------------------------------------------------------------------------------------------------------------------------------------------------------------------------------------------------------------------------------------------------------------------------------------------------------------------------------------------------------------------------------------------------|----------------------------------------------------------------------------------------------------------------------------------------------------------------------------------------------------------------------------------------------------------------------------------------------------------------------------------------------------------------------------------------------------------|
| Budget Trucks | <ul> <li>Offer: Save 20% on consumer rental rates and<br/>mileage charges on Budget Truck's range of offerings,<br/>from cargo vans up to 26' box trucks.</li> <li>Visit <u>www.BudgetTruck.com/farmbureau</u> or call 1<br/>(800) 566-8422 and provide the Farm Bureau Account<br/>number 56000127747</li> </ul>                                                                                                                                                                                                                                                                                                    | • Farm Bureau discount may<br>NOT be stacked with other<br>BCD corporate or<br>membership discounts.                                                                                                                                                                                                                                                                                                     |
| Bush Hog      | <ul> <li>Offer: Members of SCFB are eligible to receive a \$250 discount off the purchase of a Bush Hog product valued at \$5,000 or greater.</li> <li>Fill out the form linked below and present unique SCFB membership number found on membership card at the dealership to qualify.</li> <li><u>https://www.scfb.org/sites/default/files/images/Member%20benefits/Bush%20Hog%20Form_Fillable.pdf</u></li> </ul>                                                                                                                                                                                                   |                                                                                                                                                                                                                                                                                                                                                                                                          |
| CaselH        | <ul> <li>Offer: Save up to \$500 per unit on the purchase or lease of Case IH tractors or tools.</li> <li>\$500 off Maxxum® and Vestrum® tractors; self-propelled windrowers and large square balers.</li> <li>\$200 incentive for Farmall® C, U, and A series utility and 100A series tractors; Farmall® C and A series compact tractors; Farmall® N and V series tractors and other hay tools, including round balers, small square balers, disc mower conditioners and sicklebar mower conditioners.</li> <li>Does not include Magnum, Optum, Puma or Steiger Series.</li> </ul>                                  | <ul> <li>Fill out your certificate using<br/>the link below and present<br/>with valid ID to the Case IH<br/>dealer in advance of delivery.</li> <li><u>https://www.caseih.com/en-us/unitedstates/campaigns/farm-bureau-offer</u></li> <li>Visit <u>your dealer</u> and make<br/>your best deal. Then present<br/>your discount certificate to<br/>get the best price.</li> </ul>                        |
| Caterpillar   | <ul> <li>Offer: Save up to \$2,750 on the purchase or lease of eligible Cat® equipment.</li> <li>Applies to compact track loaders, compact and small wheel loaders, skid steer loaders, small dozers, backhoe loaders, mini hydraulic excavators and telehandlers.</li> <li>Receive an additional \$250 credit on select work tool attachments purchased with new Cat machines (excludes Buckets, Forks, Thumbs, and Coupler attachments).</li> <li>Fill out the certificate at the link below and present to the Cat dealer at time of purchase or lease.</li> <li><u>https://www.cat.com/farmbureau</u></li> </ul> | <ul> <li>Must be a valid member of a<br/>SC Farm Bureau for at least<br/>30 days.</li> <li>One certificate must be<br/>presented for each machine.</li> <li>These discounts can be<br/>combined with any current<br/>retail discount, promotion,<br/>rebates or offers available<br/>through Caterpillar or its<br/>dealers, with the exception of<br/>the Cat NCBA membership<br/>incentive.</li> </ul> |
| Choice Hotels | <ul> <li>Offer: Save up to 20% on standard rates at over 7,000 participating Choice locations worldwide.</li> <li>Visit <u>ChoiceHotels.com</u> and enter 00209800 into the text box labeled "Special Rate/Corporate ID" or call (877) 424-6423 and use the same discount code.</li> </ul>                                                                                                                                                                                                                                                                                                                           | <ul> <li>Not all Choice locations<br/>participate in the discount.</li> <li>Hotels reserve the right not to<br/>offer the discount during high<br/>volume times.</li> <li>Discount cannot be applied in<br/>person.</li> </ul>                                                                                                                                                                           |

| Benefit                    | Eligibility & Offer                                                                                                                                                                                                                                                                                                                                                                                                                                                                                                                              | Notes/Tips                                                                                                                                                                                                                                                                                        |
|----------------------------|--------------------------------------------------------------------------------------------------------------------------------------------------------------------------------------------------------------------------------------------------------------------------------------------------------------------------------------------------------------------------------------------------------------------------------------------------------------------------------------------------------------------------------------------------|---------------------------------------------------------------------------------------------------------------------------------------------------------------------------------------------------------------------------------------------------------------------------------------------------|
| ODP Business<br>Solutions  | <ul> <li>Offer: Save up to 75% on the Best Value List of preferred products with free next-business-day delivery or in-store and curbside pickup. To receive your member discounts, register for an account using the link below</li> <li><u>https://officediscounts.org/scfb/</u></li> <li>Curbside pickup is available in most stores, Orders must be placed 1 hour before store closing.</li> </ul>                                                                                                                                           | • Free Next Day Shipping:<br>Minimum purchase required<br>after discounts and before taxes.<br>Orders outside local delivery<br>area, most furniture, oversized,<br>bulk items, cases of beverages<br>and special-order items do not<br>qualify. Must place orders before<br>3PM local time.      |
| Patriots Point             | <ul> <li>Offer: Enjoy 20% off general admission tickets at<br/>Patriots Point Naval &amp; Maritime Museum in<br/>Charleston, SC.</li> <li>Visit the link below and click on "Get Tickets".</li> <li>At checkout, enter the code 'FarmB22'</li> <li><u>patriotspoint.org</u></li> </ul>                                                                                                                                                                                                                                                           |                                                                                                                                                                                                                                                                                                   |
| QualSight<br>Lasik         | <ul> <li>Offer: Save up to 50% off the national average cost of LASIK Eye Surgery with QualSight LASIK. We also accept Flexible Spending and Health Savings Accounts.</li> <li>Visit <u>https://www.qualsight.com/-scfb</u> or call, (866) 979-9212 for more information and schedule your free exam.</li> </ul>                                                                                                                                                                                                                                 |                                                                                                                                                                                                                                                                                                   |
| Riverbanks<br>Zoo & Garden | <ul> <li>Offer: Enjoy a member exclusive discount on general admission tickets to the Riverbanks Zoo &amp; Garden in Columbia, SC when you purchase your tickets online.</li> <li><u>https://etickets.riverbanks.org/purchase/gatickets/are a/33</u></li> <li>Use the link above to automatically apply your discount or go online to riverbanks.org -&gt; Plan Your Visit-&gt; Visitor Information -&gt; Corporate Discount then enter the code SCFB (Do not click on "Tickets" to purchase. It will not accept your discount code.)</li> </ul> | <ul> <li>Do not select "I'm a member!"<br/>checkbox in the information<br/>form unless you are a member of<br/>Riverbanks Zoo. This will not<br/>accept your SC Farm Bureau<br/>Membership number.</li> <li>Cannot be accessed while on the<br/>SC Farm Bureau Insurance<br/>internet.</li> </ul> |
| Six Flags/<br>Carowinds    | <ul> <li>Offer: Members now have access to great discounts<br/>on theme park, travel, and other great savings<br/>powered by WorkingAdvantage.</li> <li>To access these discounts, visit the link below and<br/>register for an account.</li> <li><u>https://auth.savings.workingadvantage.com/scfb/sign<br/>-in?</u><br/><u>response_type=code&amp;client_id=9ezalirn45mF43imJTd</u><br/><u>f53&amp;redirect_uri=https:%2F%2Fscfb.savings.workingad</u><br/><u>vantage.com%2F</u></li> </ul>                                                    |                                                                                                                                                                                                                                                                                                   |
| Wyndham<br>Hotels          | <ul> <li>Offer: Save up to 20% off the Best Available Rate* at over 9,000 participating hotels worldwide.</li> <li>Visit <u>WyndhamHotels.com</u> and enter 1000000510 into the text box labeled "Corporate Code" or call (877) 424-6423 and use the same discount code.</li> </ul>                                                                                                                                                                                                                                                              | <ul> <li>Discount may not be applied inperson.</li> <li>Not all Wyndham Hotels and resorts participate in the discount.</li> <li>Blackout dates may apply.</li> </ul>                                                                                                                             |