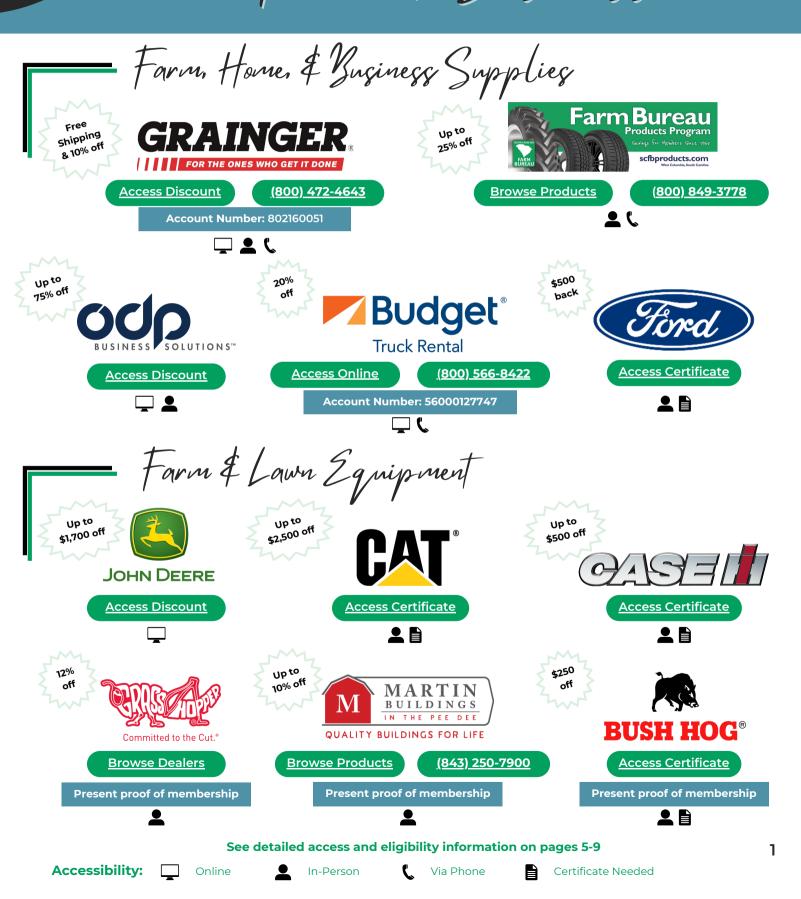

## Investing in your Health & Home

| Benefit                | Eligibility & Offer                                                                                                                                                                                                                                                                                                                                                                                                                                                  | Notes/Tips                                                                                                                                                                                                                                                                           |
|------------------------|----------------------------------------------------------------------------------------------------------------------------------------------------------------------------------------------------------------------------------------------------------------------------------------------------------------------------------------------------------------------------------------------------------------------------------------------------------------------|--------------------------------------------------------------------------------------------------------------------------------------------------------------------------------------------------------------------------------------------------------------------------------------|
| Agelity                | <ul> <li>Offer: Up to 65% savings for name-brand and generic drugs.</li> <li>Use the link below to print your savings card and locate a participating pharmacy (enter zip code and drug name).</li> <li>Present the card to your participating pharmacy during checkout and ask them to enter the info into their electronic billing system.</li> <li><u>http://webtools.agelity.com/index.aspx?</u><br/><u>sGUI=a538674a-01da-449d-b395-01572816e931</u></li> </ul> | • The card is not an insurance<br>benefit and will not offer<br>additional savings on<br>pharmacy discounts offered<br>through insurance plans.                                                                                                                                      |
| AirMedCare<br>Network  | <ul> <li>Offer: Receive an exclusive discount on an air medical membership to cover medical flight expenses when flown only by an AirMedCare Network provider.</li> <li>Follow the link below, click "Join/Renew" and use the code 12615-SC-BUS or call 1 (800) 793-0010</li> <li><u>https://www.airmedcarenetwork.com/</u></li> </ul>                                                                                                                               | • Expenses are only covered when flown by an AirMedCare network provider which is not guaranteed.                                                                                                                                                                                    |
| Avis                   | <ul> <li>Offer: Save up to 35 percent off Avis base rates with PAY NOW* for max savings. Combine this discount with other offers like free upgrades.</li> <li>Visit <u>www.avis.com/scfb</u> or call 1 (800) 331-1212</li> <li>Enter the Avis Worldwide Discount (AWD) number A298840 if not already populated during the search.</li> </ul>                                                                                                                         | <ul> <li>Discount rates may vary<br/>between 10 and 35 percent,<br/>depending on time of year,<br/>availability, selection of PAY<br/>NOW<sup>TM</sup>, and other factors.</li> <li>Discount may NOT be stacked<br/>with other AWD corporate or<br/>membership discounts.</li> </ul> |
| Biltmore               | <ul> <li>Offer: Get exclusive savings on admission online for<br/>Biltmore Enhanced Experience tickets</li> <li>Visit <u>Biltmore.com/corporateperk</u> and enter the<br/>promo code 'scfbf' in the text box when prompted.</li> </ul>                                                                                                                                                                                                                               | • Discount code is case sensitive<br>and will not work on the main<br>Biltmore website. Use only the<br>link provided.                                                                                                                                                               |
| Broadway<br>Grand Prix | <ul> <li>Offer: Save up to \$10 on tickets to Broadway Grand<br/>Prix Family Race Park.</li> <li>Use the link below and enter the username: SCFBF1<br/>and password: SouthCarolina</li> <li><u>https://lazarus-broadwaygrandprix.secure-<br/>cdn.na3.accessoticketing.com/embed/login.php?</u><br/><u>emerchant_id=200201&amp;merchant_id=200396</u></li> </ul>                                                                                                      | <ul> <li>Hours of operation vary during the year.</li> <li>Visit <u>BroadwayGrandPrix.com</u> for hours of operation.</li> </ul>                                                                                                                                                     |
| Budget                 | <ul> <li>Offer: Save up to 35 percent off Budget base rates with PAY NOW for max savings. Combine this discount with other offers like free upgrades.</li> <li>Visit www.budget.com/scfb or call 1 (800) 218-7992 to make a reservation.</li> <li>Use or enter the Budget Customer Discount (BCD) number Y775740 if not already populated during the search.</li> </ul>                                                                                              | <ul> <li>Discount rates may vary<br/>between 10 and 35 percent,<br/>depending on time of year,<br/>availability, selection of PAY<br/>NOW<sup>™</sup>, and other factors.</li> <li>Discount may NOT be stacked<br/>with other BCD corporate or<br/>membership discounts.</li> </ul>  |

| Benefit       | Eligibility & Offer                                                                                                                                                                                                                                                                                                                                                                                                                                                                                                                                                                                                  | Notes/Tips                                                                                                                                                                                                                                                                                                                                                                                               |
|---------------|----------------------------------------------------------------------------------------------------------------------------------------------------------------------------------------------------------------------------------------------------------------------------------------------------------------------------------------------------------------------------------------------------------------------------------------------------------------------------------------------------------------------------------------------------------------------------------------------------------------------|----------------------------------------------------------------------------------------------------------------------------------------------------------------------------------------------------------------------------------------------------------------------------------------------------------------------------------------------------------------------------------------------------------|
| Budget Trucks | <ul> <li>Offer: Save 20% on consumer rental rates and<br/>mileage charges on Budget Truck's range of offerings,<br/>from cargo vans up to 26' box trucks.</li> <li>Visit <u>www.BudgetTruck.com/farmbureau</u> or call 1<br/>(800) 566-8422 and provide the Farm Bureau Account<br/>number 56000127747</li> </ul>                                                                                                                                                                                                                                                                                                    | • Farm Bureau discount may<br>NOT be stacked with other<br>BCD corporate or<br>membership discounts.                                                                                                                                                                                                                                                                                                     |
| Bush Hog      | <ul> <li>Offer: Members of SCFB are eligible to receive a \$250 discount off the purchase of a Bush Hog product valued at \$5,000 or greater.</li> <li>Fill out the form linked below and present unique SCFB membership number found on membership card at the dealership to qualify.</li> <li><u>https://www.scfb.org/sites/default/files/images/Member%20benefits/Bush%20Hog%20Form_Fillable.pdf</u></li> </ul>                                                                                                                                                                                                   |                                                                                                                                                                                                                                                                                                                                                                                                          |
| CaselH        | <ul> <li>Offer: Save up to \$500 per unit on the purchase or lease of Case IH tractors or tools.</li> <li>\$500 off Maxxum® and Vestrum® tractors; self-propelled windrowers and large square balers.</li> <li>\$200 incentive for Farmall® C, U, and A series utility and 100A series tractors; Farmall® C and A series compact tractors; Farmall® N and V series tractors and other hay tools, including round balers, small square balers, disc mower conditioners and sicklebar mower conditioners.</li> <li>Does not include Magnum, Optum, Puma or Steiger Series.</li> </ul>                                  | <ul> <li>Fill out your certificate using<br/>the link below and present<br/>with valid ID to the Case IH<br/>dealer in advance of delivery.</li> <li><u>https://www.caseih.com/en-us/unitedstates/campaigns/farm-bureau-offer</u></li> <li>Visit <u>your dealer</u> and make<br/>your best deal. Then present<br/>your discount certificate to<br/>get the best price.</li> </ul>                        |
| Caterpillar   | <ul> <li>Offer: Save up to \$2,750 on the purchase or lease of eligible Cat® equipment.</li> <li>Applies to compact track loaders, compact and small wheel loaders, skid steer loaders, small dozers, backhoe loaders, mini hydraulic excavators and telehandlers.</li> <li>Receive an additional \$250 credit on select work tool attachments purchased with new Cat machines (excludes Buckets, Forks, Thumbs, and Coupler attachments).</li> <li>Fill out the certificate at the link below and present to the Cat dealer at time of purchase or lease.</li> <li><u>https://www.cat.com/farmbureau</u></li> </ul> | <ul> <li>Must be a valid member of a<br/>SC Farm Bureau for at least<br/>30 days.</li> <li>One certificate must be<br/>presented for each machine.</li> <li>These discounts can be<br/>combined with any current<br/>retail discount, promotion,<br/>rebates or offers available<br/>through Caterpillar or its<br/>dealers, with the exception of<br/>the Cat NCBA membership<br/>incentive.</li> </ul> |
| Choice Hotels | <ul> <li>Offer: Save up to 20% on standard rates at over 7,000 participating Choice locations worldwide.</li> <li>Visit <u>ChoiceHotels.com</u> and enter 00209800 into the text box labeled "Special Rate/Corporate ID" or call (877) 424-6423 and use the same discount code.</li> </ul>                                                                                                                                                                                                                                                                                                                           | <ul> <li>Not all Choice locations<br/>participate in the discount.</li> <li>Hotels reserve the right not to<br/>offer the discount during high<br/>volume times.</li> <li>Discount cannot be applied in<br/>person.</li> </ul>                                                                                                                                                                           |

| Benefit             | Eligibility & Offer                                                                                                                                                                                                                                                                                                                                                                                                                                                                                                                                        | Notes/Tips                                                                                                                                                                                                                                                                                                                    |
|---------------------|------------------------------------------------------------------------------------------------------------------------------------------------------------------------------------------------------------------------------------------------------------------------------------------------------------------------------------------------------------------------------------------------------------------------------------------------------------------------------------------------------------------------------------------------------------|-------------------------------------------------------------------------------------------------------------------------------------------------------------------------------------------------------------------------------------------------------------------------------------------------------------------------------|
| Ford Trucks         | <ul> <li>Offer: \$500 exclusive cash reward on eligible 2023, 2024, and 2025 Maverick, Ranger, F-150®, F-150 Lightening, or Super Duty (to F-550) Ford trucks.</li> <li>Visit <u>https://www.fordrecognizesu.com/FarmBureau</u> and fill out the form to access your certificate</li> <li>Fill out the form using your 7-digit Member # and the zip code associated with your membership. Include only enough zeros to make the number 7 digits total.</li> <li>Present your completed certificate to your dealer at time of purchase or lease.</li> </ul> | <ul> <li>Must be a Farm Bureau<br/>member for 30 consecutive days<br/>prior to purchase or lease.</li> <li>Excludes all other Ford &amp; Lincoln<br/>vehicles and F-150 Raptor®</li> <li>This offer cannot be used in<br/>conjunction with most other<br/>Ford Motor Company private<br/>incentives or AXZD-Plans.</li> </ul> |
| Grainger            | <ul> <li>Offer: Deep discounts on critical equipment and supplies AND enjoy free standard ground shipping when ordering items online, over the phone or at your local Grainger branch.</li> <li>Go to <u>Grainger.com/FarmBureau</u> and click "REGISTER", select "Business Use" and provide the account number: 802160051</li> <li>Or call 1 (800) 472-4643 or visit your local branch and provide the account number: 802160051</li> </ul>                                                                                                               | <ul> <li>If you already have an account<br/>with Grainger, call Grainger<br/>Customer Service at: 1 (800) 472-<br/>4643 to apply the SCFB discount<br/>to your existing account using<br/>the account number 802160051</li> <li>Free standard shipping on all<br/>orders shipped ground<br/>transportation.</li> </ul>        |
| Grasshopper         | <ul> <li>Offer: Receive up to a 12% rebate off of the MSRP purchase of any new Grasshopper Zero Turn Mower.</li> <li>Present proof of active membership at to your dealer to receive discount</li> </ul>                                                                                                                                                                                                                                                                                                                                                   | • Add the option to add retail financing with approved credit.                                                                                                                                                                                                                                                                |
| John Deere          | <ul> <li>Offer: Receive an upgraded John Deere Rewards<br/>membership - Platinum 1 status - to unlock extra<br/>discounts on equipment, parts and merchandise.</li> <li>Visit the link below and fill out the information to<br/>register for your rewards</li> <li><u>https://www.deere.com/en/campaigns/ag-<br/>turf/greenfleet/association/?guid=LP-6c1003cb-d533-<br/>4b85-ae67-1593f2a82265</u></li> </ul>                                                                                                                                            | <ul> <li>Must be a valid member of Farm<br/>Bureau for 30 days to qualify.</li> <li>A valid member email address is<br/>required for eligibility.</li> <li>If member already has Platinum<br/>1 status, the equivalent of 2<br/>purchases will be applied<br/>towards the existing rewards<br/>status</li> </ul>              |
| Martin<br>Buildings | <ul> <li>Offer: Enjoy up to 10% off Top of the Line metal structures sold by Martin Buildings in the Pee Dee.</li> <li>Visit <u>MartinBldgs.com</u> or call Jody Martin at (843) 250-7900 for more information.</li> </ul>                                                                                                                                                                                                                                                                                                                                 | <ul> <li>Must have an active<br/>membership and present proof<br/>at the time of purchase.</li> <li>Discount does not apply to<br/>wooden buildings sold by Martin<br/>Buildings.</li> </ul>                                                                                                                                  |
| Myrtle Waves        | <ul> <li>Offer: Save up to \$10 off per ticket to the park complete with slides, wave pools, pools, and more.</li> <li>Use the link below and enter the username: SCFBF and password: SouthCarolina to automatically apply the discount</li> <li><u>https://lazarus-myrtlewaves.secure-cdn.na3.accessoticketing.com/embed/login.php?merchant_id=100101&amp;merchant_id=200392</u></li> </ul>                                                                                                                                                               | • Tickets do not expire until the<br>last day of the season. Check the<br>website for season information<br>https://www.myrtlewaves.com/                                                                                                                                                                                      |

| Benefit                    | Eligibility & Offer                                                                                                                                                                                                                                                                                                                                                                                                                                                                                                                              | Notes/Tips                                                                                                                                                                                                                                                                                        |
|----------------------------|--------------------------------------------------------------------------------------------------------------------------------------------------------------------------------------------------------------------------------------------------------------------------------------------------------------------------------------------------------------------------------------------------------------------------------------------------------------------------------------------------------------------------------------------------|---------------------------------------------------------------------------------------------------------------------------------------------------------------------------------------------------------------------------------------------------------------------------------------------------|
| ODP Business<br>Solutions  | <ul> <li>Offer: Save up to 75% on the Best Value List of preferred products with free next-business-day delivery or in-store and curbside pickup. To receive your member discounts, register for an account using the link below</li> <li><u>https://officediscounts.org/scfb/</u></li> <li>Curbside pickup is available in most stores, Orders must be placed 1 hour before store closing.</li> </ul>                                                                                                                                           | • Free Next Day Shipping:<br>Minimum purchase required<br>after discounts and before taxes.<br>Orders outside local delivery<br>area, most furniture, oversized,<br>bulk items, cases of beverages<br>and special-order items do not<br>qualify. Must place orders before<br>3PM local time.      |
| Patriots Point             | <ul> <li>Offer: Enjoy 20% off general admission tickets at<br/>Patriots Point Naval &amp; Maritime Museum in<br/>Charleston, SC.</li> <li>Visit the link below and click on "Get Tickets".</li> <li>At checkout, enter the code 'FarmB22'</li> <li><u>patriotspoint.org</u></li> </ul>                                                                                                                                                                                                                                                           |                                                                                                                                                                                                                                                                                                   |
| QualSight<br>Lasik         | <ul> <li>Offer: Save up to 50% off the national average cost of LASIK Eye Surgery with QualSight LASIK. We also accept Flexible Spending and Health Savings Accounts.</li> <li>Visit <u>https://www.qualsight.com/-scfb</u> or call, (866) 979-9212 for more information and schedule your free exam.</li> </ul>                                                                                                                                                                                                                                 |                                                                                                                                                                                                                                                                                                   |
| Riverbanks<br>Zoo & Garden | <ul> <li>Offer: Enjoy a member exclusive discount on general admission tickets to the Riverbanks Zoo &amp; Garden in Columbia, SC when you purchase your tickets online.</li> <li><u>https://etickets.riverbanks.org/purchase/gatickets/are a/33</u></li> <li>Use the link above to automatically apply your discount or go online to riverbanks.org -&gt; Plan Your Visit-&gt; Visitor Information -&gt; Corporate Discount then enter the code SCFB (Do not click on "Tickets" to purchase. It will not accept your discount code.)</li> </ul> | <ul> <li>Do not select "I'm a member!"<br/>checkbox in the information<br/>form unless you are a member of<br/>Riverbanks Zoo. This will not<br/>accept your SC Farm Bureau<br/>Membership number.</li> <li>Cannot be accessed while on the<br/>SC Farm Bureau Insurance<br/>internet.</li> </ul> |
| Six Flags/<br>Carowinds    | <ul> <li>Offer: Members now have access to great discounts<br/>on theme park, travel, and other great savings<br/>powered by WorkingAdvantage.</li> <li>To access these discounts, visit the link below and<br/>register for an account.</li> <li><u>https://auth.savings.workingadvantage.com/scfb/sign<br/>-in?</u><br/><u>response_type=code&amp;client_id=9ezalirn45mF43imJTd</u><br/><u>f53&amp;redirect_uri=https:%2F%2Fscfb.savings.workingad</u><br/><u>vantage.com%2F</u></li> </ul>                                                    |                                                                                                                                                                                                                                                                                                   |
| Wyndham<br>Hotels          | <ul> <li>Offer: Save up to 20% off the Best Available Rate* at over 9,000 participating hotels worldwide.</li> <li>Visit <u>WyndhamHotels.com</u> and enter 1000000510 into the text box labeled "Corporate Code" or call (877) 424-6423 and use the same discount code.</li> </ul>                                                                                                                                                                                                                                                              | <ul> <li>Discount may not be applied inperson.</li> <li>Not all Wyndham Hotels and resorts participate in the discount.</li> <li>Blackout dates may apply.</li> </ul>                                                                                                                             |