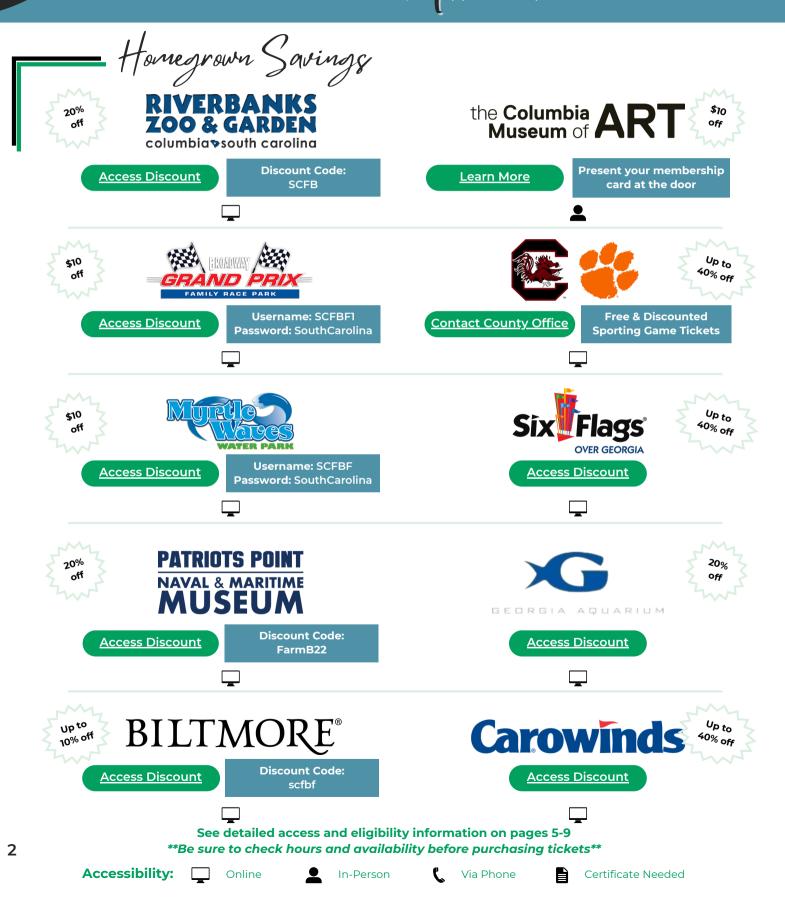

| Benefit                                  | Eligibility & Offer                                                                                                                                                                                                                                                                                                                                                                                                             | Notes/Tips                                                                                                                                                                                                                             |
|------------------------------------------|---------------------------------------------------------------------------------------------------------------------------------------------------------------------------------------------------------------------------------------------------------------------------------------------------------------------------------------------------------------------------------------------------------------------------------|----------------------------------------------------------------------------------------------------------------------------------------------------------------------------------------------------------------------------------------|
| Clemson &<br>Carolina<br>Athletics       | <ul> <li>Offer: Get exclusive ticket discounts to Clemson<br/>University and University of South Carolina select<br/>athletic events.</li> <li>Call your local Farm Bureau office or your Farm<br/>Bureau Insurance agent to get a list of available<br/>games and access your discount.</li> </ul>                                                                                                                             |                                                                                                                                                                                                                                        |
| Columbia<br>Museum of<br>Art             | <ul> <li>Offer: Present your active SCFB membership card at the Columbia Museum of Art to receive free* general admission to the museum.</li> <li>*Members will receive a discounted rate of \$5 general admission during the Lee Alexander McQueen and Ann Ray: Rendezvous exhibition between 10/7/23-01/21/24.</li> </ul>                                                                                                     | <ul> <li>Members must present their active member card and be listed on the card to receive free admission.</li> <li>Does not include special programs, events, or ticketed exhibitions.</li> <li>Only available in person.</li> </ul> |
| Discount<br>Market Place                 | <ul> <li>Offer: The SC Farm Bureau Discount Marketplace,<br/>hosted by BenefitHub, provides online access to<br/>discounts, rewards and perks on thousands of brands.</li> <li>Login or create an account at scfb.org.</li> <li>Create a profile for the discount marketplace to access<br/>discounts.</li> <li><u>https://scfb.benefithub.com/app</u></li> </ul>                                                               | <ul> <li>Must be logged into SCFB.org.</li> <li>Must have an active/paid membership.</li> </ul>                                                                                                                                        |
| Dungarees                                | <ul> <li>Offer: Save 10-20% on the most premier brands like<br/>Carhartt, Timberland, Ariat, Cat, Wolverine, and more.</li> <li>Visit the site below and use discount code SCFRB<br/>during checkout to apply the discount.</li> <li><u>https://dungarees.com/</u></li> </ul>                                                                                                                                                   | • Discount does not apply to all products and items.                                                                                                                                                                                   |
| Farm Bureau<br>Bank                      | <ul> <li>Offer: Farm Bureau Bank offers member-exclusive products and rates, like Farm Bureau® Member Rewards Mastercard®, Interest-bearing Performance Checking, Money Market Accounts, Certificates of Deposit (CDs), Individual Retirement Accounts (IRAs).</li> <li>Talk to your local Farm Bureau Insurance agent or visit the website below for more information.</li> <li><u>https://www.farmbureau.bank/</u></li> </ul> |                                                                                                                                                                                                                                        |
| Farm Bureau<br>Insurance                 | <ul> <li>Offer: Agents offer an extensive line of insurance products, including Auto, Home, Life, Health and Farm Property. Retirement planning and annuities are also available.</li> <li>Talk to your local Farm Bureau Insurance agent or visit the website below for more information.</li> <li><u>https://www.scfbins.com/</u></li> </ul>                                                                                  |                                                                                                                                                                                                                                        |
| SC Farm<br>Bureau<br>Products<br>Program | <ul> <li>Offer: Save up to 25% on parts, tires, and lubricants for vehicles and equipment including trucks, cars, tractors, boats, lawncare equipment, implements and attachments and more.</li> <li>Browse products: <u>http://www.scfbproducts.com/cgibin/edmas8aNVC.mac/itemsearchbegin</u></li> <li>Call (800) 849-3778 to order.</li> </ul>                                                                                | • Buy from a dealer or directly from the warehouse.                                                                                                                                                                                    |

| Benefit             | Eligibility & Offer                                                                                                                                                                                                                                                                                                                                                                                                                                                                                                                                        | Notes/Tips                                                                                                                                                                                                                                                                                                                    |
|---------------------|------------------------------------------------------------------------------------------------------------------------------------------------------------------------------------------------------------------------------------------------------------------------------------------------------------------------------------------------------------------------------------------------------------------------------------------------------------------------------------------------------------------------------------------------------------|-------------------------------------------------------------------------------------------------------------------------------------------------------------------------------------------------------------------------------------------------------------------------------------------------------------------------------|
| Ford Trucks         | <ul> <li>Offer: \$500 exclusive cash reward on eligible 2023, 2024, and 2025 Maverick, Ranger, F-150®, F-150 Lightening, or Super Duty (to F-550) Ford trucks.</li> <li>Visit <u>https://www.fordrecognizesu.com/FarmBureau</u> and fill out the form to access your certificate</li> <li>Fill out the form using your 7-digit Member # and the zip code associated with your membership. Include only enough zeros to make the number 7 digits total.</li> <li>Present your completed certificate to your dealer at time of purchase or lease.</li> </ul> | <ul> <li>Must be a Farm Bureau<br/>member for 30 consecutive days<br/>prior to purchase or lease.</li> <li>Excludes all other Ford &amp; Lincoln<br/>vehicles and F-150 Raptor®</li> <li>This offer cannot be used in<br/>conjunction with most other<br/>Ford Motor Company private<br/>incentives or AXZD-Plans.</li> </ul> |
| Grainger            | <ul> <li>Offer: Deep discounts on critical equipment and supplies AND enjoy free standard ground shipping when ordering items online, over the phone or at your local Grainger branch.</li> <li>Go to <u>Grainger.com/FarmBureau</u> and click "REGISTER", select "Business Use" and provide the account number: 802160051</li> <li>Or call 1 (800) 472-4643 or visit your local branch and provide the account number: 802160051</li> </ul>                                                                                                               | <ul> <li>If you already have an account<br/>with Grainger, call Grainger<br/>Customer Service at: 1 (800) 472-<br/>4643 to apply the SCFB discount<br/>to your existing account using<br/>the account number 802160051</li> <li>Free standard shipping on all<br/>orders shipped ground<br/>transportation.</li> </ul>        |
| Grasshopper         | <ul> <li>Offer: Receive up to a 12% rebate off of the MSRP purchase of any new Grasshopper Zero Turn Mower.</li> <li>Present proof of active membership at to your dealer to receive discount</li> </ul>                                                                                                                                                                                                                                                                                                                                                   | • Add the option to add retail financing with approved credit.                                                                                                                                                                                                                                                                |
| John Deere          | <ul> <li>Offer: Receive an upgraded John Deere Rewards<br/>membership - Platinum 1 status - to unlock extra<br/>discounts on equipment, parts and merchandise.</li> <li>Visit the link below and fill out the information to<br/>register for your rewards</li> <li><u>https://www.deere.com/en/campaigns/ag-<br/>turf/greenfleet/association/?guid=LP-6c1003cb-d533-<br/>4b85-ae67-1593f2a82265</u></li> </ul>                                                                                                                                            | <ul> <li>Must be a valid member of Farm<br/>Bureau for 30 days to qualify.</li> <li>A valid member email address is<br/>required for eligibility.</li> <li>If member already has Platinum<br/>1 status, the equivalent of 2<br/>purchases will be applied<br/>towards the existing rewards<br/>status</li> </ul>              |
| Martin<br>Buildings | <ul> <li>Offer: Enjoy up to 10% off Top of the Line metal structures sold by Martin Buildings in the Pee Dee.</li> <li>Visit <u>MartinBldgs.com</u> or call Jody Martin at (843) 250-7900 for more information.</li> </ul>                                                                                                                                                                                                                                                                                                                                 | <ul> <li>Must have an active<br/>membership and present proof<br/>at the time of purchase.</li> <li>Discount does not apply to<br/>wooden buildings sold by Martin<br/>Buildings.</li> </ul>                                                                                                                                  |
| Myrtle Waves        | <ul> <li>Offer: Save up to \$10 off per ticket to the park complete with slides, wave pools, pools, and more.</li> <li>Use the link below and enter the username: SCFBF and password: SouthCarolina to automatically apply the discount</li> <li><u>https://lazarus-myrtlewaves.secure-cdn.na3.accessoticketing.com/embed/login.php?merchant_id=100101&amp;merchant_id=200392</u></li> </ul>                                                                                                                                                               | • Tickets do not expire until the<br>last day of the season. Check the<br>website for season information<br>https://www.myrtlewaves.com/                                                                                                                                                                                      |

| Benefit                    | Eligibility & Offer                                                                                                                                                                                                                                                                                                                                                                                                                                                                                                                              | Notes/Tips                                                                                                                                                                                                                                                                                        |
|----------------------------|--------------------------------------------------------------------------------------------------------------------------------------------------------------------------------------------------------------------------------------------------------------------------------------------------------------------------------------------------------------------------------------------------------------------------------------------------------------------------------------------------------------------------------------------------|---------------------------------------------------------------------------------------------------------------------------------------------------------------------------------------------------------------------------------------------------------------------------------------------------|
| ODP Business<br>Solutions  | <ul> <li>Offer: Save up to 75% on the Best Value List of preferred products with free next-business-day delivery or in-store and curbside pickup. To receive your member discounts, register for an account using the link below</li> <li><u>https://officediscounts.org/scfb/</u></li> <li>Curbside pickup is available in most stores, Orders must be placed 1 hour before store closing.</li> </ul>                                                                                                                                           | • Free Next Day Shipping:<br>Minimum purchase required<br>after discounts and before taxes.<br>Orders outside local delivery<br>area, most furniture, oversized,<br>bulk items, cases of beverages<br>and special-order items do not<br>qualify. Must place orders before<br>3PM local time.      |
| Patriots Point             | <ul> <li>Offer: Enjoy 20% off general admission tickets at<br/>Patriots Point Naval &amp; Maritime Museum in<br/>Charleston, SC.</li> <li>Visit the link below and click on "Get Tickets".</li> <li>At checkout, enter the code 'FarmB22'</li> <li><u>patriotspoint.org</u></li> </ul>                                                                                                                                                                                                                                                           |                                                                                                                                                                                                                                                                                                   |
| QualSight<br>Lasik         | <ul> <li>Offer: Save up to 50% off the national average cost of LASIK Eye Surgery with QualSight LASIK. We also accept Flexible Spending and Health Savings Accounts.</li> <li>Visit <u>https://www.qualsight.com/-scfb</u> or call, (866) 979-9212 for more information and schedule your free exam.</li> </ul>                                                                                                                                                                                                                                 |                                                                                                                                                                                                                                                                                                   |
| Riverbanks<br>Zoo & Garden | <ul> <li>Offer: Enjoy a member exclusive discount on general admission tickets to the Riverbanks Zoo &amp; Garden in Columbia, SC when you purchase your tickets online.</li> <li><u>https://etickets.riverbanks.org/purchase/gatickets/are a/33</u></li> <li>Use the link above to automatically apply your discount or go online to riverbanks.org -&gt; Plan Your Visit-&gt; Visitor Information -&gt; Corporate Discount then enter the code SCFB (Do not click on "Tickets" to purchase. It will not accept your discount code.)</li> </ul> | <ul> <li>Do not select "I'm a member!"<br/>checkbox in the information<br/>form unless you are a member of<br/>Riverbanks Zoo. This will not<br/>accept your SC Farm Bureau<br/>Membership number.</li> <li>Cannot be accessed while on the<br/>SC Farm Bureau Insurance<br/>internet.</li> </ul> |
| Six Flags/<br>Carowinds    | <ul> <li>Offer: Members now have access to great discounts<br/>on theme park, travel, and other great savings<br/>powered by WorkingAdvantage.</li> <li>To access these discounts, visit the link below and<br/>register for an account.</li> <li><u>https://auth.savings.workingadvantage.com/scfb/sign<br/>-in?</u><br/><u>response_type=code&amp;client_id=9ezalirn45mF43imJTd</u><br/><u>f53&amp;redirect_uri=https:%2F%2Fscfb.savings.workingad</u><br/><u>vantage.com%2F</u></li> </ul>                                                    |                                                                                                                                                                                                                                                                                                   |
| Wyndham<br>Hotels          | <ul> <li>Offer: Save up to 20% off the Best Available Rate* at over 9,000 participating hotels worldwide.</li> <li>Visit <u>WyndhamHotels.com</u> and enter 1000000510 into the text box labeled "Corporate Code" or call (877) 424-6423 and use the same discount code.</li> </ul>                                                                                                                                                                                                                                                              | <ul> <li>Discount may not be applied inperson.</li> <li>Not all Wyndham Hotels and resorts participate in the discount.</li> <li>Blackout dates may apply.</li> </ul>                                                                                                                             |