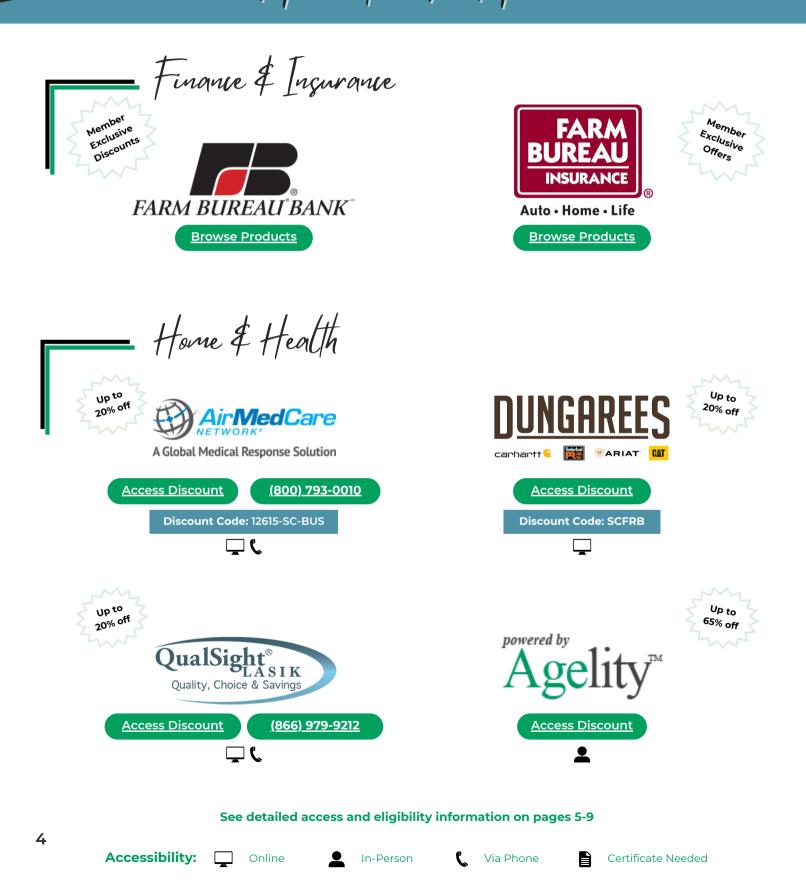

## Investing in your Health & Home

| Benefit                | Eligibility & Offer                                                                                                                                                                                                                                                                                                                                                                                                                                                  | Notes/Tips                                                                                                                                                                                                                                                                           |
|------------------------|----------------------------------------------------------------------------------------------------------------------------------------------------------------------------------------------------------------------------------------------------------------------------------------------------------------------------------------------------------------------------------------------------------------------------------------------------------------------|--------------------------------------------------------------------------------------------------------------------------------------------------------------------------------------------------------------------------------------------------------------------------------------|
| Agelity                | <ul> <li>Offer: Up to 65% savings for name-brand and generic drugs.</li> <li>Use the link below to print your savings card and locate a participating pharmacy (enter zip code and drug name).</li> <li>Present the card to your participating pharmacy during checkout and ask them to enter the info into their electronic billing system.</li> <li><u>http://webtools.agelity.com/index.aspx?</u><br/><u>sGUI=a538674a-01da-449d-b395-01572816e931</u></li> </ul> | • The card is not an insurance<br>benefit and will not offer<br>additional savings on<br>pharmacy discounts offered<br>through insurance plans.                                                                                                                                      |
| AirMedCare<br>Network  | <ul> <li>Offer: Receive an exclusive discount on an air medical membership to cover medical flight expenses when flown only by an AirMedCare Network provider.</li> <li>Follow the link below, click "Join/Renew" and use the code 12615-SC-BUS or call 1 (800) 793-0010</li> <li><u>https://www.airmedcarenetwork.com/</u></li> </ul>                                                                                                                               | • Expenses are only covered when flown by an AirMedCare network provider which is not guaranteed.                                                                                                                                                                                    |
| Avis                   | <ul> <li>Offer: Save up to 35 percent off Avis base rates with PAY NOW* for max savings. Combine this discount with other offers like free upgrades.</li> <li>Visit <u>www.avis.com/scfb</u> or call 1 (800) 331-1212</li> <li>Enter the Avis Worldwide Discount (AWD) number A298840 if not already populated during the search.</li> </ul>                                                                                                                         | <ul> <li>Discount rates may vary<br/>between 10 and 35 percent,<br/>depending on time of year,<br/>availability, selection of PAY<br/>NOW<sup>TM</sup>, and other factors.</li> <li>Discount may NOT be stacked<br/>with other AWD corporate or<br/>membership discounts.</li> </ul> |
| Biltmore               | <ul> <li>Offer: Get exclusive savings on admission online for<br/>Biltmore Enhanced Experience tickets</li> <li>Visit <u>Biltmore.com/corporateperk</u> and enter the<br/>promo code 'scfbf' in the text box when prompted.</li> </ul>                                                                                                                                                                                                                               | • Discount code is case sensitive<br>and will not work on the main<br>Biltmore website. Use only the<br>link provided.                                                                                                                                                               |
| Broadway<br>Grand Prix | <ul> <li>Offer: Save up to \$10 on tickets to Broadway Grand<br/>Prix Family Race Park.</li> <li>Use the link below and enter the username: SCFBF1<br/>and password: SouthCarolina</li> <li><u>https://lazarus-broadwaygrandprix.secure-<br/>cdn.na3.accessoticketing.com/embed/login.php?</u><br/><u>emerchant_id=200201&amp;merchant_id=200396</u></li> </ul>                                                                                                      | <ul> <li>Hours of operation vary during the year.</li> <li>Visit <u>BroadwayGrandPrix.com</u> for hours of operation.</li> </ul>                                                                                                                                                     |
| Budget                 | <ul> <li>Offer: Save up to 35 percent off Budget base rates with PAY NOW for max savings. Combine this discount with other offers like free upgrades.</li> <li>Visit www.budget.com/scfb or call 1 (800) 218-7992 to make a reservation.</li> <li>Use or enter the Budget Customer Discount (BCD) number Y775740 if not already populated during the search.</li> </ul>                                                                                              | <ul> <li>Discount rates may vary<br/>between 10 and 35 percent,<br/>depending on time of year,<br/>availability, selection of PAY<br/>NOW<sup>™</sup>, and other factors.</li> <li>Discount may NOT be stacked<br/>with other BCD corporate or<br/>membership discounts.</li> </ul>  |

| Benefit                                  | Eligibility & Offer                                                                                                                                                                                                                                                                                                                                                                                                             | Notes/Tips                                                                                                                                                                                                                             |
|------------------------------------------|---------------------------------------------------------------------------------------------------------------------------------------------------------------------------------------------------------------------------------------------------------------------------------------------------------------------------------------------------------------------------------------------------------------------------------|----------------------------------------------------------------------------------------------------------------------------------------------------------------------------------------------------------------------------------------|
| Clemson &<br>Carolina<br>Athletics       | <ul> <li>Offer: Get exclusive ticket discounts to Clemson<br/>University and University of South Carolina select<br/>athletic events.</li> <li>Call your local Farm Bureau office or your Farm<br/>Bureau Insurance agent to get a list of available<br/>games and access your discount.</li> </ul>                                                                                                                             |                                                                                                                                                                                                                                        |
| Columbia<br>Museum of<br>Art             | <ul> <li>Offer: Present your active SCFB membership card at the Columbia Museum of Art to receive free* general admission to the museum.</li> <li>*Members will receive a discounted rate of \$5 general admission during the Lee Alexander McQueen and Ann Ray: Rendezvous exhibition between 10/7/23-01/21/24.</li> </ul>                                                                                                     | <ul> <li>Members must present their active member card and be listed on the card to receive free admission.</li> <li>Does not include special programs, events, or ticketed exhibitions.</li> <li>Only available in person.</li> </ul> |
| Discount<br>Market Place                 | <ul> <li>Offer: The SC Farm Bureau Discount Marketplace,<br/>hosted by BenefitHub, provides online access to<br/>discounts, rewards and perks on thousands of brands.</li> <li>Login or create an account at scfb.org.</li> <li>Create a profile for the discount marketplace to access<br/>discounts.</li> <li><u>https://scfb.benefithub.com/app</u></li> </ul>                                                               | <ul> <li>Must be logged into SCFB.org.</li> <li>Must have an active/paid membership.</li> </ul>                                                                                                                                        |
| Dungarees                                | <ul> <li>Offer: Save 10-20% on the most premier brands like<br/>Carhartt, Timberland, Ariat, Cat, Wolverine, and more.</li> <li>Visit the site below and use discount code SCFRB<br/>during checkout to apply the discount.</li> <li><u>https://dungarees.com/</u></li> </ul>                                                                                                                                                   | • Discount does not apply to all products and items.                                                                                                                                                                                   |
| Farm Bureau<br>Bank                      | <ul> <li>Offer: Farm Bureau Bank offers member-exclusive products and rates, like Farm Bureau® Member Rewards Mastercard®, Interest-bearing Performance Checking, Money Market Accounts, Certificates of Deposit (CDs), Individual Retirement Accounts (IRAs).</li> <li>Talk to your local Farm Bureau Insurance agent or visit the website below for more information.</li> <li><u>https://www.farmbureau.bank/</u></li> </ul> |                                                                                                                                                                                                                                        |
| Farm Bureau<br>Insurance                 | <ul> <li>Offer: Agents offer an extensive line of insurance products, including Auto, Home, Life, Health and Farm Property. Retirement planning and annuities are also available.</li> <li>Talk to your local Farm Bureau Insurance agent or visit the website below for more information.</li> <li><u>https://www.scfbins.com/</u></li> </ul>                                                                                  |                                                                                                                                                                                                                                        |
| SC Farm<br>Bureau<br>Products<br>Program | <ul> <li>Offer: Save up to 25% on parts, tires, and lubricants for vehicles and equipment including trucks, cars, tractors, boats, lawncare equipment, implements and attachments and more.</li> <li>Browse products: <u>http://www.scfbproducts.com/cgibin/edmas8aNVC.mac/itemsearchbegin</u></li> <li>Call (800) 849-3778 to order.</li> </ul>                                                                                | • Buy from a dealer or directly from the warehouse.                                                                                                                                                                                    |

| Benefit                    | Eligibility & Offer                                                                                                                                                                                                                                                                                                                                                                                                                                                                                                                              | Notes/Tips                                                                                                                                                                                                                                                                                        |
|----------------------------|--------------------------------------------------------------------------------------------------------------------------------------------------------------------------------------------------------------------------------------------------------------------------------------------------------------------------------------------------------------------------------------------------------------------------------------------------------------------------------------------------------------------------------------------------|---------------------------------------------------------------------------------------------------------------------------------------------------------------------------------------------------------------------------------------------------------------------------------------------------|
| ODP Business<br>Solutions  | <ul> <li>Offer: Save up to 75% on the Best Value List of preferred products with free next-business-day delivery or in-store and curbside pickup. To receive your member discounts, register for an account using the link below</li> <li><u>https://officediscounts.org/scfb/</u></li> <li>Curbside pickup is available in most stores, Orders must be placed 1 hour before store closing.</li> </ul>                                                                                                                                           | • Free Next Day Shipping:<br>Minimum purchase required<br>after discounts and before taxes.<br>Orders outside local delivery<br>area, most furniture, oversized,<br>bulk items, cases of beverages<br>and special-order items do not<br>qualify. Must place orders before<br>3PM local time.      |
| Patriots Point             | <ul> <li>Offer: Enjoy 20% off general admission tickets at<br/>Patriots Point Naval &amp; Maritime Museum in<br/>Charleston, SC.</li> <li>Visit the link below and click on "Get Tickets".</li> <li>At checkout, enter the code 'FarmB22'</li> <li><u>patriotspoint.org</u></li> </ul>                                                                                                                                                                                                                                                           |                                                                                                                                                                                                                                                                                                   |
| QualSight<br>Lasik         | <ul> <li>Offer: Save up to 50% off the national average cost of LASIK Eye Surgery with QualSight LASIK. We also accept Flexible Spending and Health Savings Accounts.</li> <li>Visit <u>https://www.qualsight.com/-scfb</u> or call, (866) 979-9212 for more information and schedule your free exam.</li> </ul>                                                                                                                                                                                                                                 |                                                                                                                                                                                                                                                                                                   |
| Riverbanks<br>Zoo & Garden | <ul> <li>Offer: Enjoy a member exclusive discount on general admission tickets to the Riverbanks Zoo &amp; Garden in Columbia, SC when you purchase your tickets online.</li> <li><u>https://etickets.riverbanks.org/purchase/gatickets/are a/33</u></li> <li>Use the link above to automatically apply your discount or go online to riverbanks.org -&gt; Plan Your Visit-&gt; Visitor Information -&gt; Corporate Discount then enter the code SCFB (Do not click on "Tickets" to purchase. It will not accept your discount code.)</li> </ul> | <ul> <li>Do not select "I'm a member!"<br/>checkbox in the information<br/>form unless you are a member of<br/>Riverbanks Zoo. This will not<br/>accept your SC Farm Bureau<br/>Membership number.</li> <li>Cannot be accessed while on the<br/>SC Farm Bureau Insurance<br/>internet.</li> </ul> |
| Six Flags/<br>Carowinds    | <ul> <li>Offer: Members now have access to great discounts<br/>on theme park, travel, and other great savings<br/>powered by WorkingAdvantage.</li> <li>To access these discounts, visit the link below and<br/>register for an account.</li> <li><u>https://auth.savings.workingadvantage.com/scfb/sign<br/>-in?</u><br/><u>response_type=code&amp;client_id=9ezalirn45mF43imJTd</u><br/><u>f53&amp;redirect_uri=https:%2F%2Fscfb.savings.workingad</u><br/><u>vantage.com%2F</u></li> </ul>                                                    |                                                                                                                                                                                                                                                                                                   |
| Wyndham<br>Hotels          | <ul> <li>Offer: Save up to 20% off the Best Available Rate* at over 9,000 participating hotels worldwide.</li> <li>Visit <u>WyndhamHotels.com</u> and enter 1000000510 into the text box labeled "Corporate Code" or call (877) 424-6423 and use the same discount code.</li> </ul>                                                                                                                                                                                                                                                              | <ul> <li>Discount may not be applied inperson.</li> <li>Not all Wyndham Hotels and resorts participate in the discount.</li> <li>Blackout dates may apply.</li> </ul>                                                                                                                             |